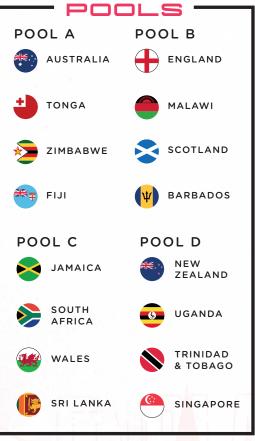

|   | GROUPS              | ; E, F & G —                               |
|---|---------------------|--------------------------------------------|
|   | GROUP E             | GROUP F                                    |
|   | E1: 4TH FROM POOL A | F1: 1ST FROM POOL A<br>F2: 1ST FROM POOL B |
|   | E2: 4TH FROM POOL B | F3: 2ND FROM POOL A                        |
|   | E3: 4TH FROM POOL C | F4: 2ND FROM POOL B<br>F5: 3RD FROM POOL A |
| 2 |                     | F6: 3RD FROM POOL B                        |
|   | GRO                 | UP G                                       |
|   | G1: 1ST FROM POOL C | G4: 2ND FROM POOL D                        |
|   | G2: 1ST FROM POOL D |                                            |
|   | G3: 2ND FROM POOL C | G6: 4TH FROM POOL D                        |