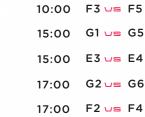

FRIDAY 28 JULY

| MONDA | AY 31 JULY       |
|-------|------------------|
| 08:00 | F1 us F6         |
| 08:00 | E1 🗸 🕿 E2        |
| 10:00 | G3 <b>∪</b> ≘ G4 |
| 10:00 | F3 <b>∪</b> ≌ F5 |
| 15:00 | G1 <b>∪</b> ≊ G5 |
| 15:00 | E3 🗤 🕿 E4        |
| 17:00 | G2 <b>∨</b> ≡ G6 |
| 17.00 | F2 V 5 F4        |